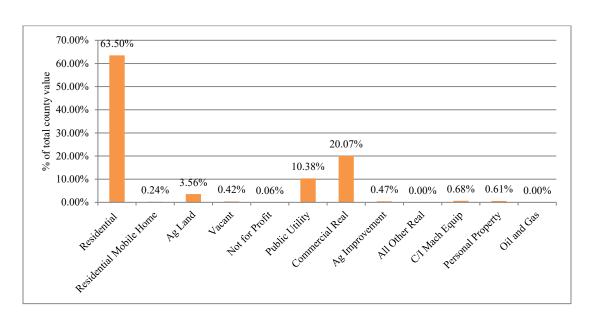

### Property Value by Type/Class

| Property Type/Class     | 2023 Value  | % of County |
|-------------------------|-------------|-------------|
| Residential             | 188,989,254 | 63.50%      |
| Residential Mobile Home | 717,076     | 0.24%       |
| Ag Land                 | 10,608,033  | 3.56%       |
| Vacant                  | 1,235,504   | 0.42%       |
| Not for Profit          | 165,956     | 0.06%       |
| Public Utility          | 30,900,037  | 10.38%      |
| Commercial Real         | 59,741,612  | 20.07%      |
| Ag Improvement          | 1,396,802   | 0.47%       |
| All Other Real          | 7,698       | 0.00%       |
| C/I Mach Equip          | 2,032,669   | 0.68%       |
| Personal Property       | 1,800,846   | 0.61%       |
| Oil and Gas             | 3,598       | 0.00%       |

#### Chart Displaying Percent of Property Value by Type/Class