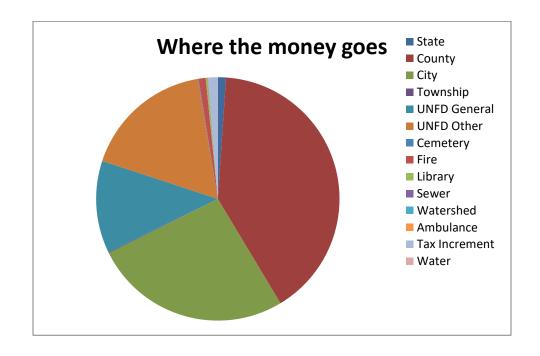

# Geary County Distribution

| Taxing Districts | Total         | % of Total |
|------------------|---------------|------------|
| State            | 446,399.52    | 1.08%      |
| County           | 16,662,821.83 | 40.31%     |
| City             | 10,856,078.36 | 26.26%     |
| Township         | 45,397.38     | 0.11%      |
| UNFD General     | 5,078,854.59  | 12.29%     |
| UNFD Other       | 7,162,248.34  | 17.33%     |
| Cemetery         | 37,897.93     | 0.09%      |
| Fire             | 386,438.24    | 0.93%      |
| Library          | 101,637.54    | 0.25%      |
| Sewer            | 15,480.18     | 0.04%      |
| Watershed        | 12,338.53     | 0.03%      |
| Ambulance        | 3,360.58      | 0.01%      |
| Tax Increment    | 518,482.66    | 1.25%      |
| Water            | 6,707.80      | 0.02%      |

Chart Displaying How the Property Tax Dollars Are Distributed