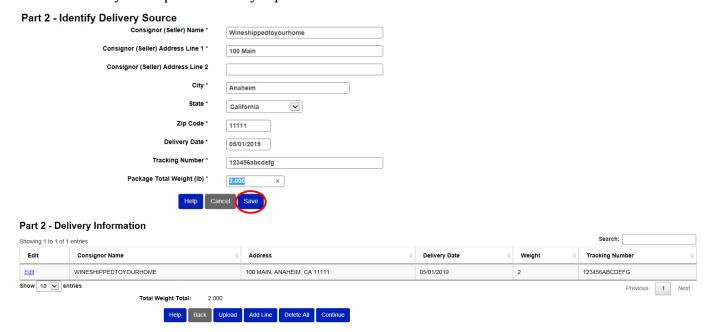

5. Enter your data manually by choosing **Add Line** or upload a CSV file by choosing the **Upload** option.

| State Liquor Carrier Report Part 1 - Filing Information |                    |         |   |               |   |        |   |                 |  |  |  |  |  |
|---------------------------------------------------------|--------------------|---------|---|---------------|---|--------|---|-----------------|--|--|--|--|--|
|                                                         | Carrier Name :     |         |   |               |   |        |   |                 |  |  |  |  |  |
|                                                         | Report Period : Ma | y 2019  |   |               |   |        |   |                 |  |  |  |  |  |
|                                                         | Report Type: orig  | inal    |   |               |   |        |   |                 |  |  |  |  |  |
| Part 2 - Delivery Information                           |                    |         |   |               |   |        |   |                 |  |  |  |  |  |
| Showing 0 to 0 of 0 entries                             |                    |         |   |               |   |        |   |                 |  |  |  |  |  |
| Edit                                                    | Consignor Name     | Address | ¢ | Delivery Date | φ | Weight | 0 | Tracking Number |  |  |  |  |  |
| No data available in table                              |                    |         |   |               |   |        |   |                 |  |  |  |  |  |
| Show 10 🔾 entries                                       |                    |         |   |               |   |        |   |                 |  |  |  |  |  |
| Total Weight Total: 0.000                               |                    |         |   |               |   |        |   |                 |  |  |  |  |  |
| Help Back Upload Add Line Continue                      |                    |         |   |               |   |        |   |                 |  |  |  |  |  |

6. If **Add Line** method was chosen for data entry, you must type information in all of the fields except 'consignor address 2' which is the only field that is not required. Select **Save** to add this row of information to your required monthly report.