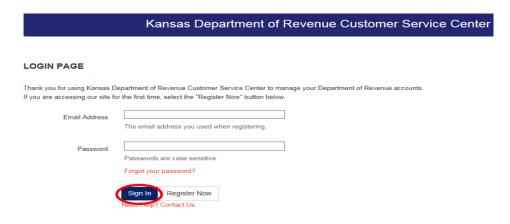

## Signing in to your KS Carrier Account

- 1. Launch your web browser (for example, Internet Explorer)
- 2. Type <a href="https://www.kdor.ks.gov/Apps/kcsc/login.aspx">https://www.kdor.ks.gov/Apps/kcsc/login.aspx</a> in the address field, and press **Enter**. Or you can find the log in link at the upper right hand corner of the main Kansas Department of Revenue website <a href="https://www.ksrevenue.org">https://www.ksrevenue.org</a>. Click the Red Login button.

3. You must enter your User ID or Email Address and Password as currently registered with Kansas Customer Service Center and click the **Sign In** button. (Exhibit 4)