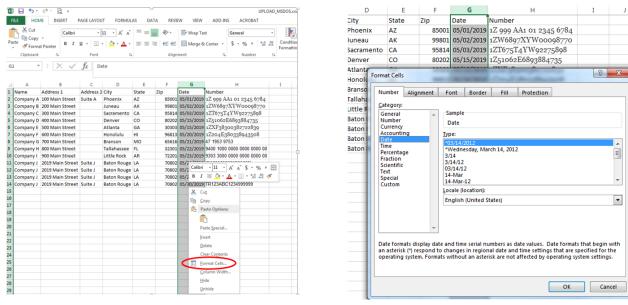

### Saving your upload as a CSV file.

- 1. Starting with a program such as Excel, enter rows of data in the same order as the column specifications state on the previous page. The only optional column is **Address Line 2**, the rest are required.
- 2. Format the **Date** by selecting the column's data, then right clicking and choosing **Format Cells.** On the Number tab chose **Date** as the Category. Then chose \*MM/DD/YYYY as the Type. Then select **OK.**

3. Format the **Zip** and **Tracking Number** areas by selecting the column's area, then right clicking and choosing Format Cells. On the Number tab chose **Text** as the Category. Then select OK.

4. Save your file with the file extension type of CSV. Using menu option **File** -> **Save As** should allow you to set the location to where your file will be saved and chose **CSV** (**Comma delimited**) (\*csv.) from the Save as type: drop down menu. You may bypass the warning when saving as CSV.