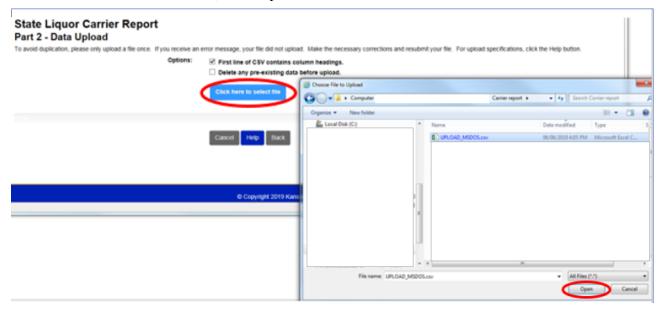

- 7. If **Upload** method was chosen for data entry, please indicate whether your file has headers and if you wish to truncate existing entries in this filing period, by selecting the appropriate checkbox(es). Choose the **Click here to select file** button and navigate to the file you want to upload. Uploads must be saved as a CSV (comma separated value) file. Excel can output CSV files. All 9 columns are required. The fields required to have data are noted with an \* next to the item name. The data provided should be for the Consignor (seller) not the Consignee (where you delivered package to.)
  - 1. \*Name 50 char max– no commas
  - 2. \*Address Line 1 50 char max– no commas
  - 3. Address Line 2 50 char max– no commas
  - 4. \*City 40 char max– no commas
  - 5. \*State 2 char
  - 6. \*Zip 5 char min / 10 char max (no dash just numbers)
  - 7. \***Delivery Date** date format (e.g. 01/24/2016)
  - 8. \*Weight of Delivery 9 whole, 3 decimals places, report in pounds
  - 9. \*Tracking Number- 30 char max no commas

### **Data Upload Process for State Liquor Carrier**

1. On Part 2 - Data Upload, check the appropriate boxes to indicate whether your file has headers and if you wish to truncate existing entries in this filing period. Choose the Click here to select file button and navigate to the file you want to upload. After selecting the file (correct name shows in the File Name section, click Open.