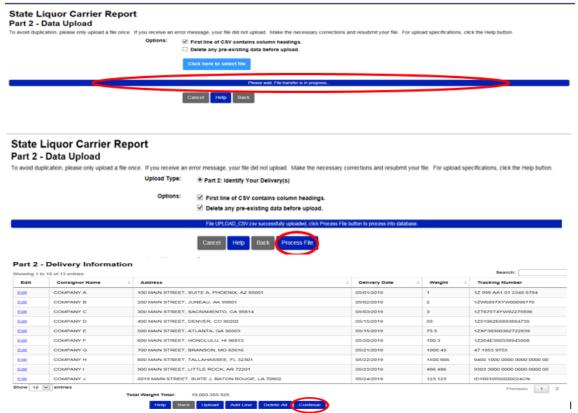

2. If your file has processed successfully, you can expect to see a blue line with the progress/status. If this blue line does not appear, please re-check the column order, mandatory fields, as well as confirming the file you are attempting to load has been saved as CSV. Click **Process File** to continue. Finally, select **Continue** to add these records to your report.