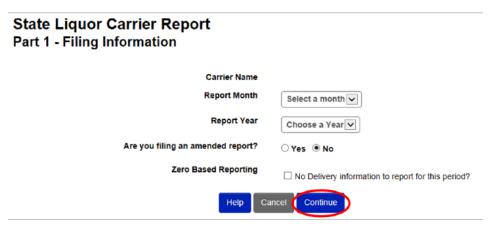

#### **Account Listing**

2. Click File Liquor Carrier Report which is at the top of the Account Management grid.

3. Click File a new or amended report.

4. Select a month and year from the drop down selections. Then answer 'No' if filing this period for the first time, otherwise choose 'Yes' if you are revising a previously filed period. If you have no deliveries to report for the month being filed, check the box next to 'No delivery information to report for this period.' Then hit **Continue.** 