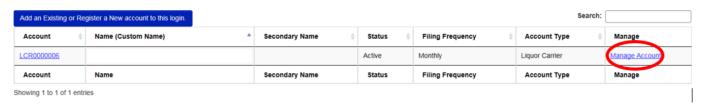

### Filing your monthly Carrier Report

1. From the Account Listing page, Click the Manage Account link.