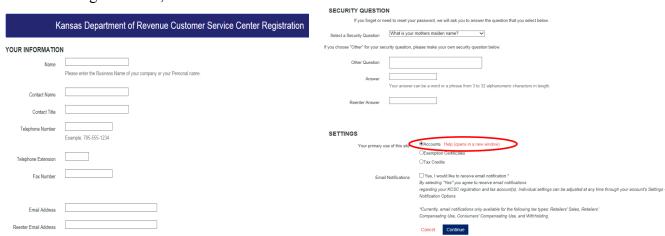

- 4. Enter your information into the fields on the Customer Service Center Registration form.
- 5. Under "Settings" section, select the **Accounts** radio button.

6. Verify your information and click **Register with this Information**. Next Click **Continue** where you will be asked to confirm the verification code that was sent to your email.