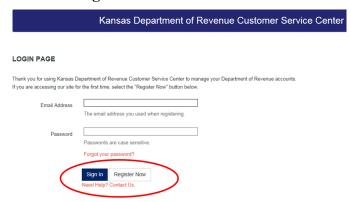

## Signing in to your KS Carrier Account

- 1. Launch your web browser (for example, Internet Explorer)
- 2. Type <a href="https://www.kdor.ks.gov/Apps/kcsc/login.aspx">https://www.kdor.ks.gov/Apps/kcsc/login.aspx</a> in the address field, and press **Enter**. Or you can find the log in link at the upper right hand corner of the main Kansas Department of Revenue website <a href="https://www.ksrevenue.org">https://www.ksrevenue.org</a>. Click the Red Login button.

3. You must enter your User ID or Email Address and Password as currently registered with Kansas Customer Service Center and click the **Sign In** button. (Exhibit 4)