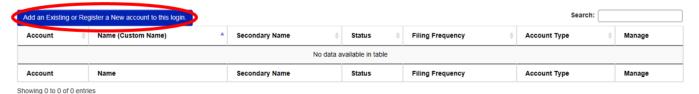

### **Adding Carrier Account**

1. When first entering this web application, you will need to add the Carrier role to your online profile, by clicking on Add an Existing or Register a New account to this login button. If this is not your first time entering into this web application, please skip this section.