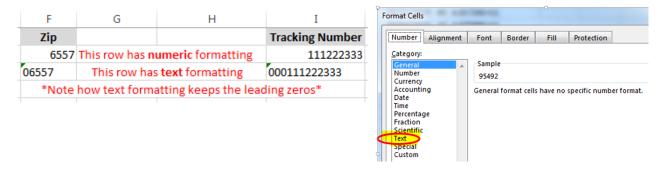

3. Format the **Zip** and **Tracking Number** areas by selecting the column's area, then right clicking and choosing Format Cells. On the Number tab chose **Text** as the Category. Then select OK.

4. Save your file with the file extension type of CSV. Using menu option **File** -> **Save As** should allow you to set the location to where your file will be saved and chose **CSV** (**Comma delimited**) (\*csv.) from the Save as type: drop down menu. You may bypass the warning when saving as CSV.