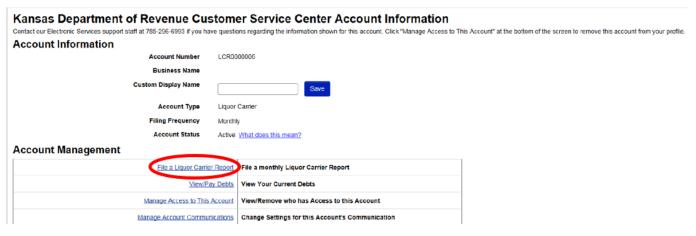

#### **Account Listing**

2. Click File Liquor Carrier Report which is at the top of the Account Management grid.

3. Click File a new or amended report.

4. Select a month and year from the drop down selections. Then answer 'No' if filing this period for the first time, otherwise choose 'Yes' if you are revising a previously filed period. If you have no deliveries to report for the month being filed, check the box next to 'No delivery information to report for this period.' Then hit **Continue.** 