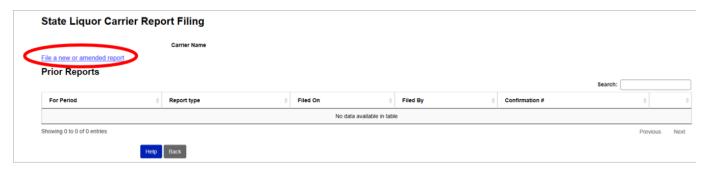

### Filing your monthly Carrier Report

1. From the Account Listing page, Click the Manage Account link.

#### **Account Listing**

2. Click File Liquor Carrier Report which is at the top of the Account Management grid.

3. Click File a new or amended report.

4. Select a month and year from the drop down selections. Then answer 'No' if filing this period for the first time, otherwise choose 'Yes' if you are revising a previously filed period. If you have no deliveries to report for the month being filed, check the box next to 'No delivery information to report for this period.' Then hit **Continue.** 