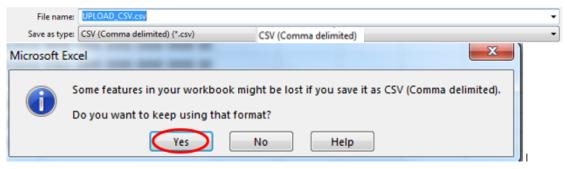

3. Format the **Zip** and **Tracking Number** areas by selecting the column's area, then right clicking and choosing Format Cells. On the Number tab chose **Text** as the Category. Then select OK.

4. Save your file with the file extension type of CSV. Using menu option **File** -> **Save As** should allow you to set the location to where your file will be saved and chose **CSV** (**Comma delimited**) (\*csv.) from the Save as type: drop down menu. You may bypass the warning when saving as CSV.